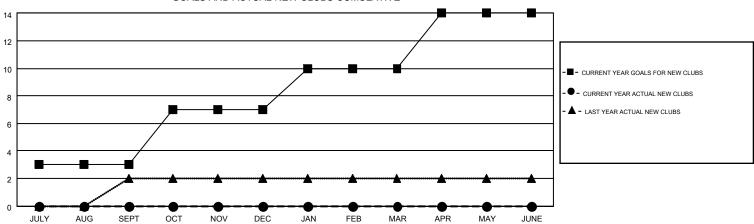

## Multiple District 3

| QUANTEN       | RESULTS<br>EW CLUB<br>GOAL | S FOR 2015-2016<br>NEW CLUBS | DROPPED | NET       |               |                    | JLTS FOR 2015-2016            |                    |                  |
|---------------|----------------------------|------------------------------|---------|-----------|---------------|--------------------|-------------------------------|--------------------|------------------|
| QUANTEN       |                            | NEW CLUBS                    |         | NET       |               | NEWNENDED          |                               |                    |                  |
|               |                            |                              | CLUBS   | GAIN/LOSS | QUARTER       | NEW MEMBER<br>GOAL | CHARTER AND NEW MEMBERS ADDED | DROPPED<br>MEMBERS | NET<br>GAIN/LOSS |
| JULY/AUG/SEPT | 3                          | 0                            | 0       | 0         | JULY/AUG/SEPT | 94                 | 92                            | 128                | -36              |
| OCT/NOV/DEC   | 4                          | 0                            | 2       | -2        | OCT/NOV/DEC   | 103                | 98                            | 135                | -37              |
| AN/FEB/MAR    | 3                          | 0                            | 0       | 0         | JAN/FEB/MAR   | 114                | 66                            | 93                 | -27              |
| APR/MAY/JUNE  | 4                          | 0                            | 0       | 0         | APR/MAY/JUNE  | 81                 | 0                             | 0                  | 0                |