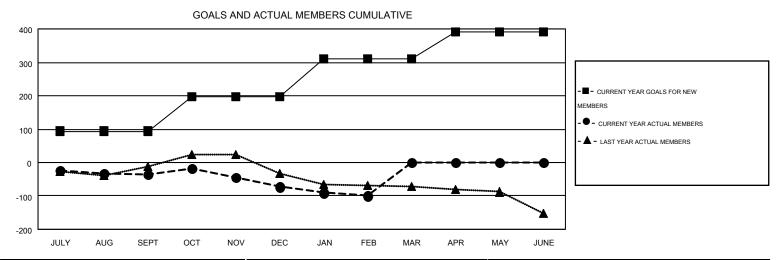

## Multiple District 3

| QUANTEN       | RESULTS<br>EW CLUB<br>GOAL | S FOR 2015-2016<br>NEW CLUBS | DROPPED | NET       |               |                    | JLTS FOR 2015-2016            |                    |                  |
|---------------|----------------------------|------------------------------|---------|-----------|---------------|--------------------|-------------------------------|--------------------|------------------|
| QUANTEN       |                            | NEW CLUBS                    |         | NET       |               | NEWNENDED          |                               |                    |                  |
|               |                            |                              | CLUBS   | GAIN/LOSS | QUARTER       | NEW MEMBER<br>GOAL | CHARTER AND NEW MEMBERS ADDED | DROPPED<br>MEMBERS | NET<br>GAIN/LOSS |
| JULY/AUG/SEPT | 3                          | 0                            | 0       | 0         | JULY/AUG/SEPT | 94                 | 92                            | 128                | -36              |
| OCT/NOV/DEC   | 4                          | 0                            | 2       | -2        | OCT/NOV/DEC   | 103                | 98                            | 135                | -37              |
| AN/FEB/MAR    | 3                          | 0                            | 0       | 0         | JAN/FEB/MAR   | 114                | 66                            | 93                 | -27              |
| APR/MAY/JUNE  | 4                          | 0                            | 0       | 0         | APR/MAY/JUNE  | 81                 | 0                             | 0                  | 0                |